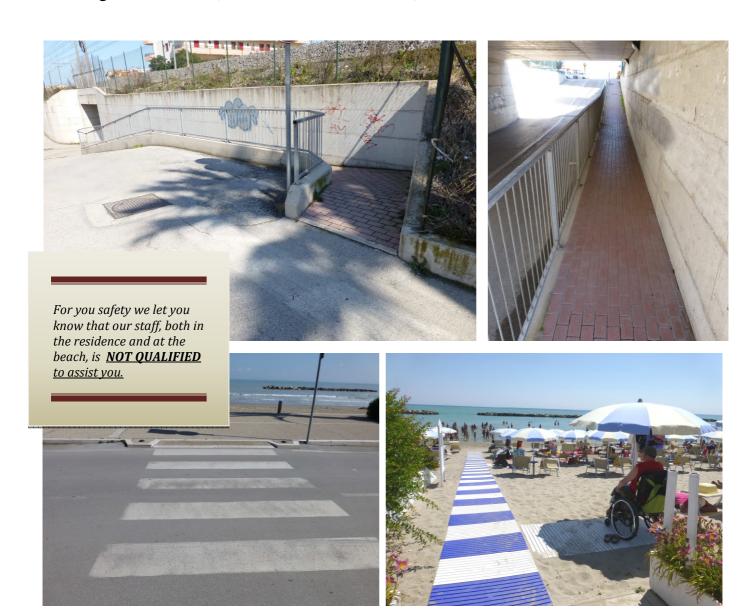

The beach is about 250 meters from the Liberty House Hotel and it is part of the Alta Marea beach resort.

From the Liberty House Hotel you can reach it through a paved flat road of 50 m, you then cross the railroad through an underpass where there is a sidewalk 125 cm wide, which has a first part downhill (inclination 8%), 25 meters long with an intermediate break, a second part which is flat and 4 meters long, a third part uphill (inclination 8%), 18 meters long; then you walk two flat asphalt and cement sidewalks, with a total length of 150 meters.

The Alta Marea beach includes: accessible and barrier-free bar and restaurants, 3 accessible bathrooms, 1 accessible shower room, 1 accessible dressing room, plastic platforms (100 cm wide) to help you get to the beach umbrella (inclination 8%). Available to customers: 3 sea wheelchairs *Offcar*, model Sand & Sea, and raised sun loungers.

On the sandy beach there is a walkway that leads up to the first row of beach umbrellas reaching the shoreline (variable inclination, 2-8%).

I Delfini counts 38 apartments with all comforts, 100 meters away from the sea and near the city centre. 6 ground floor apartments (4 two-rooms apartment and 2 three-rooms apartment), common areas, garden, solarium, elevator and garage floor are accessible.