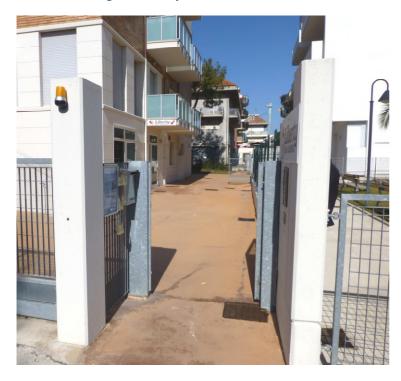

## **Entrance to the building**

The entrance is on Via Ernesto Di Fiore # 11. There is an external gate with hinged door with opening of 120 cm. The door of the main entrance is also hinged with opening of 120 cm. Both are devoid of steps or thresholds. The path from the external gate to the entrance of the building is totally smooth cement floor.