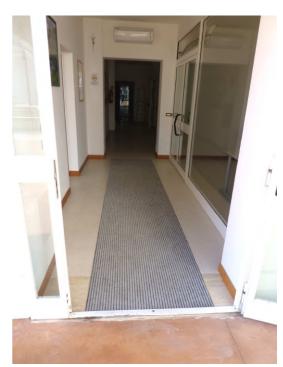

# **Apartment entrance**

From the main entrance through the hallway on the ground floor you can reach the accessible lift serving all floors and get to the entrances of the apartments. The width of the path from the main entrance of the apartment is 120 to 150 cm and has ample maneuvering spaces.