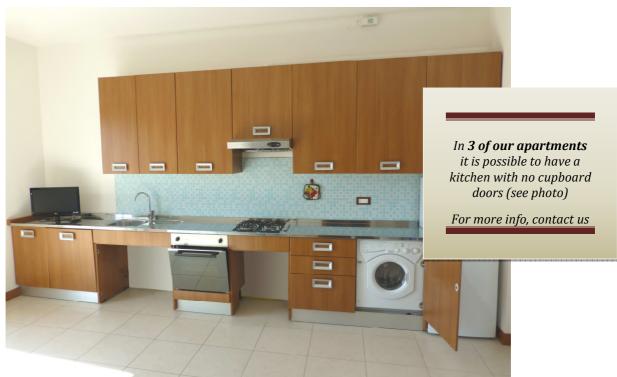

Room: wardrobe with sliding doors, beds 85x195 cm, high 52 cm (liftable to 62 cm)

Living room-kitchen: the height of kitchen work is 90 cm (3 apartments get a 70 cm free space below); the table top is high 80 cm, the space below the table top is high 66 cm (73 cm tall tables are available with 70 cm space below); threshold to go on the balcony is high 2 cm.