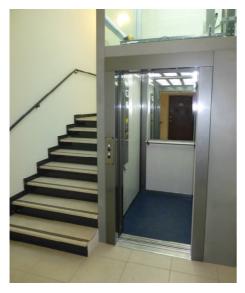

#### **Elevator**

The elevator is accessible, the opening of the doors is 80 cm, internal dimensions are: depth 140 cm, width 104 cm.

The lift is equipped with an embossed keyboard also in Braille as well as a recorded voice that indicates the number of floor.