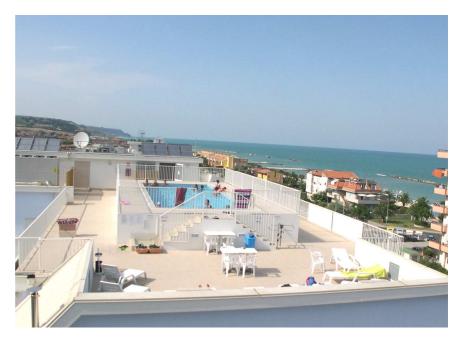

# **Solarium with swimming pool**

The solarium is located on the 5th floor of the residence I Delfini, adjacent to the Liberty House Hotel, and is available to all our guests; there are sun loungers for sunbathing, shaded areas, and from there you can enjoy a wonderful panoramic sea view and also a panoramic on the hill.

It is reachable by a person in a wheelchair through the lift with a wide door of 80 cm, depth 140 cm, width 104 cm.

The pool is raised, compared to the solarium's floor, and is not accessible by a person in a wheelchair.