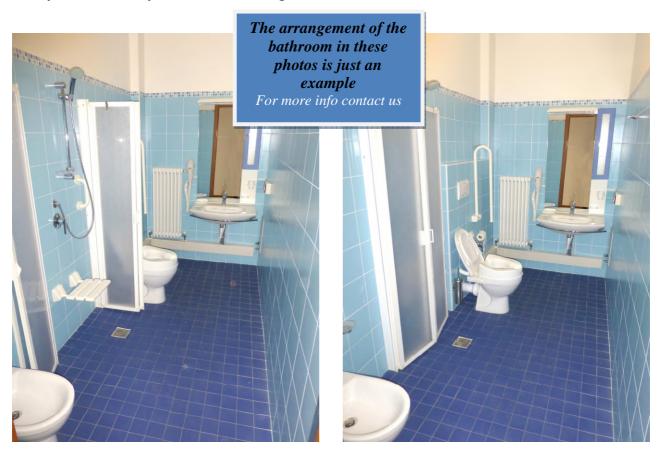

#### **Bathrooms**

The bathroom of each apartment is accessible and equipped with: floor-level shower, folding shower doors, suspended sink (height 80 cm; space below, 68 to 70 cm), alarm bell, hand shower on the toilet, handles support for toilet and shower, upon request it is possible to have a wc-seat rise with front opening, free space to approach the toilet laterally and frontally, bidet which might be installed on the side and in front.