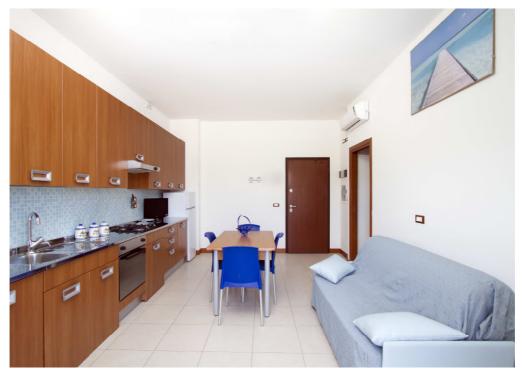

## 1) Casa Albergo LIBERTY:

The Liberty House Hotel, located at 150 meters from the sea, is composed of 15 apartments (double room, living room with sofa bed, bathroom) with all comforts, catering service on request, common areas and outdoor garden.

Room: wardrobe with sliding doors, beds 85x195 cm, high 52 cm (liftable to 62 cm)

Living room-kitchen: the height of kitchen work is 90 cm (3 apartments get a 70 cm free space below); the table top is high 80 cm, the space below the table top is high 66 cm (73 cm tall tables are available with 70 cm space below); threshold to go on the balcony is high 2 cm.

#### **Bathrooms**

The bathroom of each apartment is accessible and equipped with: floor-level shower, folding shower doors, suspended sink (height 80 cm; space below, 68 to 70 cm), alarm bell, hand shower on the toilet, handles support for toilet and shower, upon request it is possible to have a wc-seat rise with front opening, free space to approach the toilet laterally and frontally, bidet which might be installed on the side and in front.