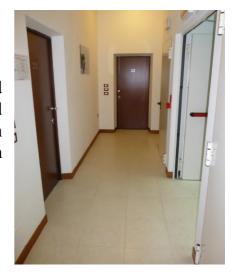

# **Apartment entrance**

From the main entrance through the hallway on the ground floor you can reach the accessible lift serving all floors and get to the entrances of the apartments. The width of the path from the main entrance of the apartment is 120 to 150 cm and has ample maneuvering spaces.

# **Apartment**

The front door of the apartment is a hinged door with opening of 88 cm. The interiors are accessible. The interior doors are also hinged with opening of 80 cm. The furnishings and finishes have been made in order to facilitate the perception and use of space for the visually impaired and wheelchair. The electrical buttons are placed at between 40 and 120 cm from the floor and the safety box 125 cm from the floor.