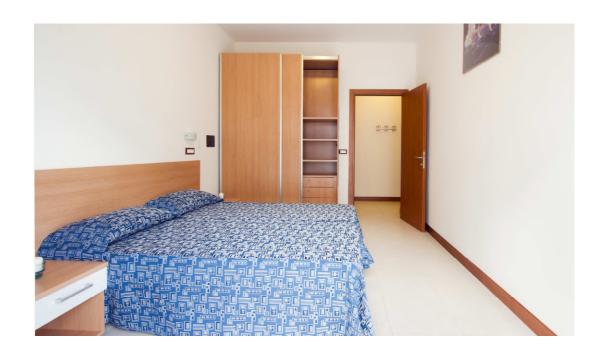

# **Apartment**

The front door of the apartment is a hinged door with opening of 88 cm. The interiors are accessible. The interior doors are also hinged with opening of 80 cm. The furnishings and finishes have been made in order to facilitate the perception and use of space for the visually impaired and wheelchair. The electrical buttons are placed at between 40 and 120 cm from the floor and the safety box 125 cm from the floor.

Room: wardrobe with sliding doors, beds 85x195 cm, high 52 cm (liftable to 62 cm)

Living room-kitchen: the height of kitchen work is 90 cm (3 apartments get a 70 cm free space below); the table top is high 80 cm, the space below the table top is high 66 cm (73 cm tall tables are available with 70 cm space below); threshold to go on the balcony is high 2 cm.