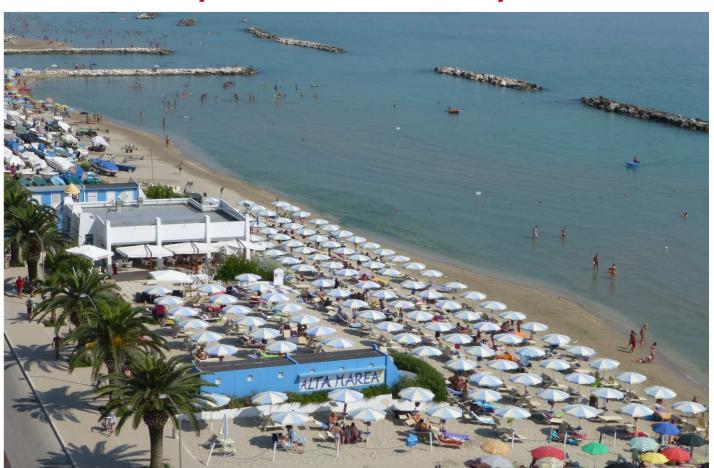

The beach is about 250 meters from the Liberty House Hotel and it is part of the Alta Marea beach resort.

From the Liberty House Hotel you can reach it through a paved flat road of 50 m, you then cross the railroad through an underpass where there is a sidewalk 125 cm wide, which has a first part downhill (inclination 8%), 25 meters long with an intermediate break, a second part which is flat and 4 meters long, a third part uphill (inclination 8%), 18 meters long; then you walk two flat asphalt and cement sidewalks, with a total length of 150 meters.

The Alta Marea beach includes: accessible and barrier-free bar and restaurants, 3 accessible bathrooms, 1 accessible shower room, 1 accessible dressing room, plastic platforms (100 cm wide) to help you get to the beach umbrella (inclination 8%). Available to customers: 3 sea wheelchairs *Offcar*, model Sand & Sea, and raised sun loungers.

On the sandy beach there is a walkway that leads up to the first row of beach umbrellas reaching the shoreline (variable inclination, 2-8%).

I Delfini counts 38 apartments with all comforts, 100 meters away from the sea and near the city centre. 6 ground floor apartments (4 two-rooms apartment and 2 three-rooms apartment), common areas, garden, solarium, elevator and garage floor are accessible.